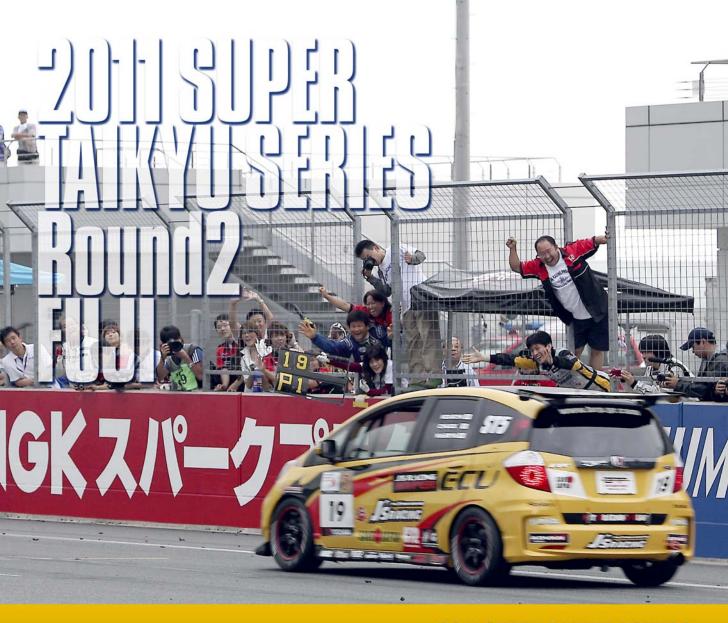

2011 SUPER TAIKYU ROUND2 FUJI SUPER TEC RACE

Text 吉川絹恵

Photo

鉄谷康博 加藤智充 中村佳史 小澤克仁

2011 SUPER TAIKYU ROUND2 FUJI SUPER TEC 4 HOURS RACE 7/23-24

UNDOESTONE UNDOESTONE OHINO

鍋家からいよいよファイナルスティントの奥村にスイッチ。 ピットイン時にフロントタイヤを交換しチェッカーを目指しラストスパート。若干のラップペースを落としマージンを取ながら見事に4時間をノントラブルで走りきり、デビュー戦を勝利で飾った。

| マ    | ٠, | ' | 概  | 要 |
|------|----|---|----|---|
| 56.5 | 1  |   | Im | ~ |