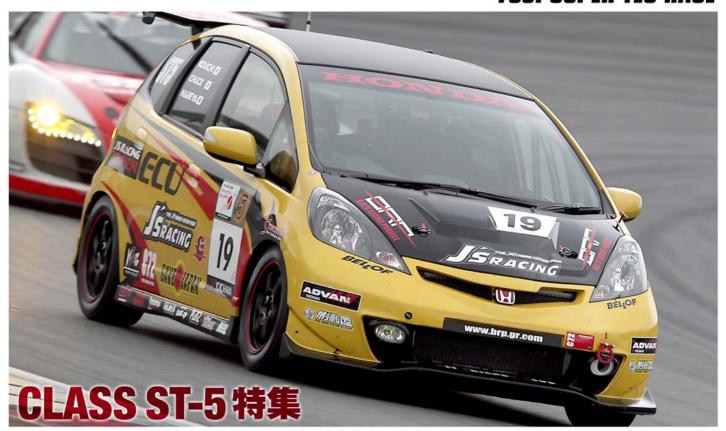

## フィット・デビューWIN!

### チーム体制

BRP☆HYPER ECU Team: C72制動屋 FFC J's Fit RS Birth Racing Project (BRP) Entrant: Car No: 19 Kouichi OKUMURA Driver: Wataru MAEYAMA Takeshi NABEYA Kimiya NISHIDA Maintenance: ITO MAINTENANCE GARAGE