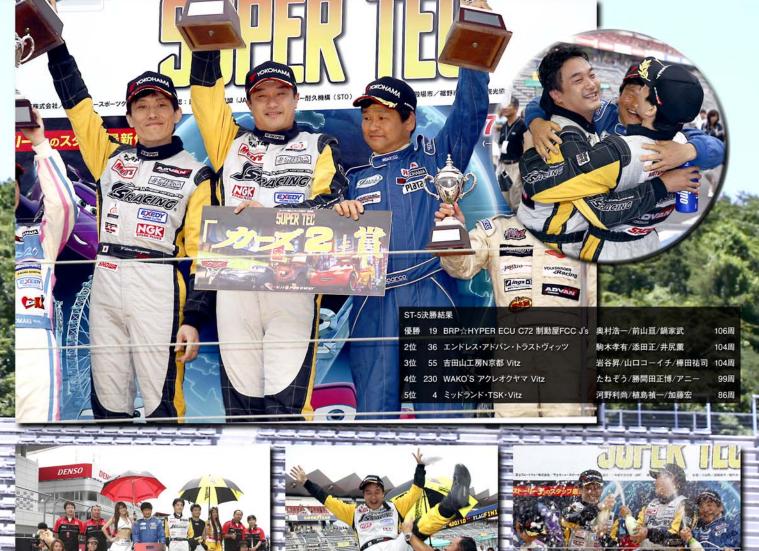

2011 SUPER TAIKYU ROUND2 FUJI SUPER TEC RACE

Text 吉川絹恵

Photo

鉄谷康博 加藤智充 中村佳史 小澤克仁

2011 SUPER TAIKYU ROUND2 FUJI SUPER TEC 4 HOURS RACE 7/23-24

## DRIVER CHANGE

前山 亘

奥村浩·

決勝は長丁場の4時間レースだけに天候が不安はつきもの、それでもスタートドライバーは耐久

レースに経験豊富な前山亘がステアリングを握り見事なスタートでトップをキープし安定感ナンバー

ワンの奥村浩一へとつなぐ。ピットイン中に明渡したトップは奥村浩一の猛追で再びトップを奪い

サードスティントの鍋家武につないだ。

ピット作戦は2ストップと予想されるライバルトヨタVitz勢に 対して3ストップ作戦で向かうFit陣営は予選タイムを凌ぐ ラップで後続車との差を稼いでいった。鍋家は予選タイム を大きく上回る2分10秒625のベストタイムを叩いた。

UNDOESTONE UNDOESTONE OHINO

鍋家からいよいよファイナルスティントの奥村にスイッチ。 ピットイン時にフロントタイヤを交換しチェッカーを目指しラストスパート。若干のラップペースを落としマージンを取ながら見事に4時間をノントラブルで走りきり、デビュー戦を勝利で飾った。

| マ    | ٠, | ' | 概  | 要 |
|------|----|---|----|---|
| 56.5 | 1  |   | Im | ~ |

### チーム体制

BRP☆HYPER ECU Team: C72制動屋 FFC J's Fit RS Birth Racing Project (BRP) Entrant: Car No: 19 Kouichi OKUMURA Driver: Wataru MAEYAMA Takeshi NABEYA Kimiya NISHIDA Maintenance: ITO MAINTENANCE GARAGE