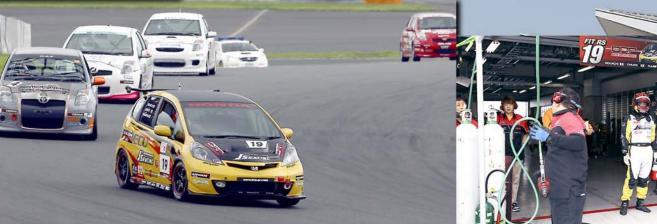

## DRIVER CHANGE

前山 亘

奥村浩·

決勝は長丁場の4時間レースだけに天候が不安はつきもの、それでもスタートドライバーは耐久

レースに経験豊富な前山亘がステアリングを握り見事なスタートでトップをキープし安定感ナンバー

ワンの奥村浩一へとつなぐ。ピットイン中に明渡したトップは奥村浩一の猛追で再びトップを奪い

サードスティントの鍋家武につないだ。

ピット作戦は2ストップと予想されるライバルトヨタVitz勢に 対して3ストップ作戦で向かうFit陣営は予選タイムを凌ぐ ラップで後続車との差を稼いでいった。鍋家は予選タイム を大きく上回る2分10秒625のベストタイムを叩いた。

UNDOESTONE UNDOESTONE OHINO

鍋家からいよいよファイナルスティントの奥村にスイッチ。 ピットイン時にフロントタイヤを交換しチェッカーを目指しラストスパート。若干のラップペースを落としマージンを取ながら見事に4時間をノントラブルで走りきり、デビュー戦を勝利で飾った。

| マ    | ٠, | ' | 概  | 要 |
|------|----|---|----|---|
| 56.5 | 1  |   | Im | ~ |