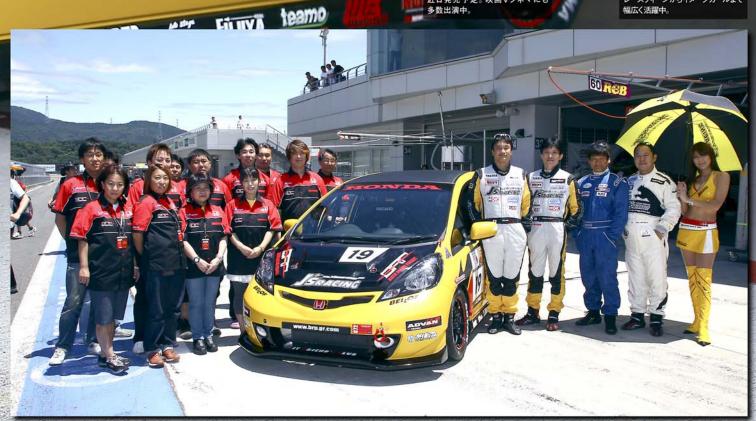

### チーム体制

BRP☆HYPER ECU Team: C72制動屋 FFC J's Fit RS Birth Racing Project (BRP) Entrant: Car No: 19 Kouichi OKUMURA Driver: Wataru MAEYAMA Takeshi NABEYA Kimiya NISHIDA Maintenance: ITO MAINTENANCE GARAGE