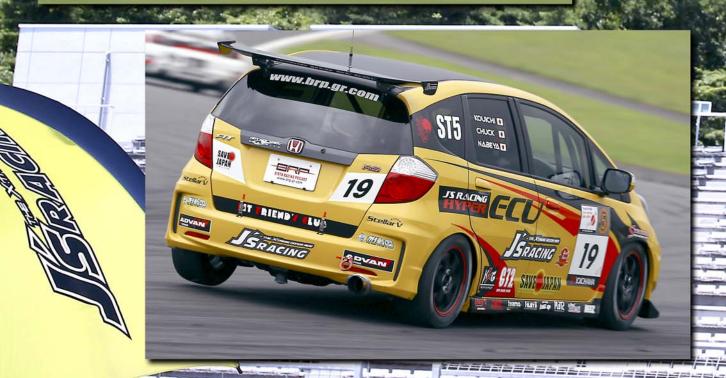

HONDA Fit RS (GE8) Machine: L15A (1500cc) Engine: 120ps Power: 14.8Kg/m Torque:

Transmission: 6-speed MT

### チーム体制

BRP☆HYPER ECU Team: C72制動屋 FFC J's Fit RS Birth Racing Project (BRP) Entrant: Car No: 19 Kouichi OKUMURA Driver: Wataru MAEYAMA Takeshi NABEYA Kimiya NISHIDA Maintenance: ITO MAINTENANCE GARAGE