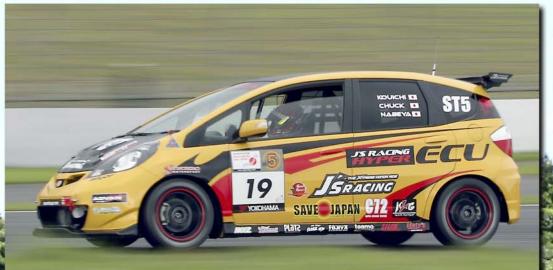

HONDA Fit RS (GE8) Machine: L15A (1500cc) Engine: 120ps Power: 14.8Kg/m Torque:

Transmission: 6-speed MT

### チーム体制

BRP☆HYPER ECU Team: C72制動屋 FFC J's Fit RS Birth Racing Project (BRP) Entrant: Car No: 19 Kouichi OKUMURA Driver: Wataru MAEYAMA Takeshi NABEYA Kimiya NISHIDA Maintenance: ITO MAINTENANCE GARAGE