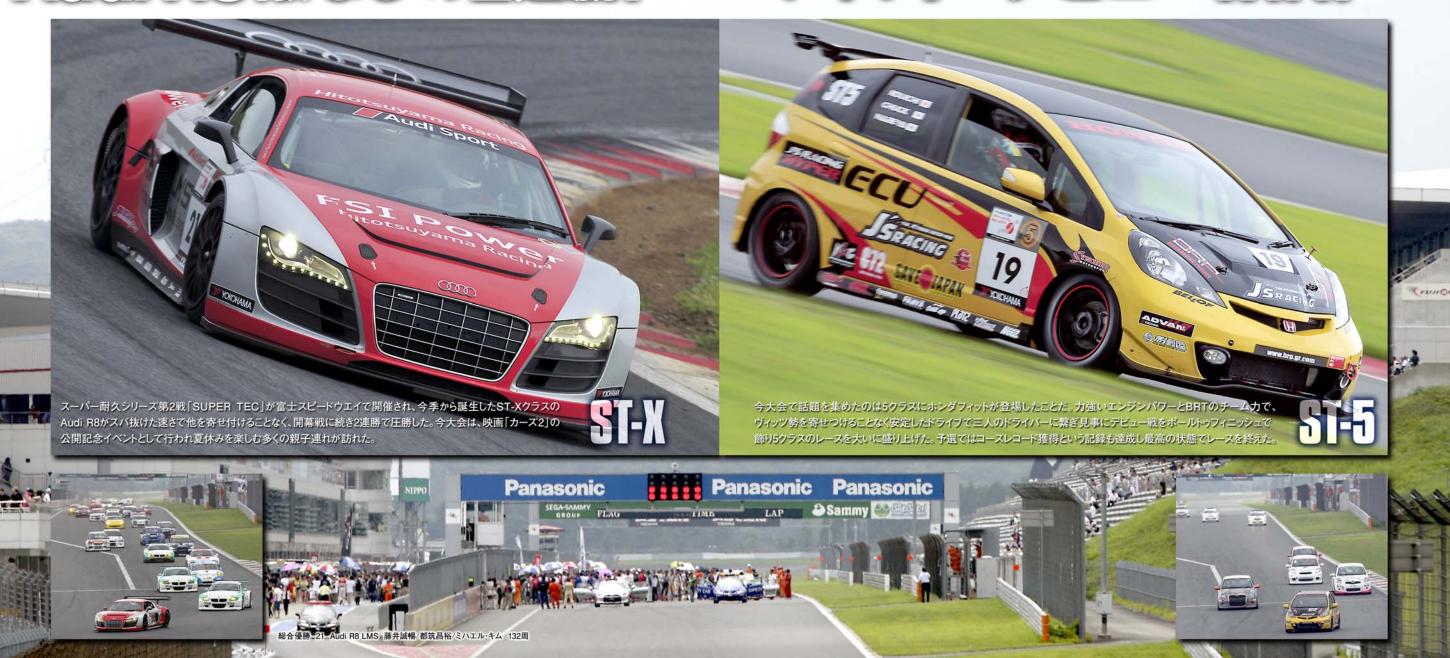

# Audi R8献金しの2連勝!

## DRIVER CHANGE

前山 亘

奥村浩·

決勝は長丁場の4時間レースだけに天候が不安はつきもの、それでもスタートドライバーは耐久

レースに経験豊富な前山亘がステアリングを握り見事なスタートでトップをキープし安定感ナンバー

ワンの奥村浩一へとつなぐ。ピットイン中に明渡したトップは奥村浩一の猛追で再びトップを奪い

サードスティントの鍋家武につないだ。

ピット作戦は2ストップと予想されるライバルトヨタVitz勢に 対して3ストップ作戦で向かうFit陣営は予選タイムを凌ぐ ラップで後続車との差を稼いでいった。鍋家は予選タイム を大きく上回る2分10秒625のベストタイムを叩いた。

UNDOESTONE UNDOESTONE OHINO

鍋家からいよいよファイナルスティントの奥村にスイッチ。 ピットイン時にフロントタイヤを交換しチェッカーを目指しラストスパート。若干のラップペースを落としマージンを取ながら見事に4時間をノントラブルで走りきり、デビュー戦を勝利で飾った。

| マ    | ٠, | ' | 概  | 要 |
|------|----|---|----|---|
| 56.5 | 1  |   | Im | ~ |