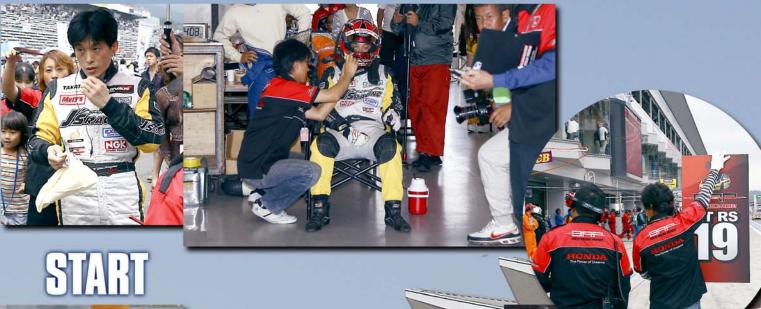

## DRIVER CHANGE

前山 亘

奥村浩·

決勝は長丁場の4時間レースだけに天候が不安はつきもの、それでもスタートドライバーは耐久

レースに経験豊富な前山亘がステアリングを握り見事なスタートでトップをキープし安定感ナンバー

ワンの奥村浩一へとつなぐ。ピットイン中に明渡したトップは奥村浩一の猛追で再びトップを奪い

サードスティントの鍋家武につないだ。

ピット作戦は2ストップと予想されるライバルトヨタVitz勢に 対して3ストップ作戦で向かうFit陣営は予選タイムを凌ぐ ラップで後続車との差を稼いでいった。鍋家は予選タイム を大きく上回る2分10秒625のベストタイムを叩いた。